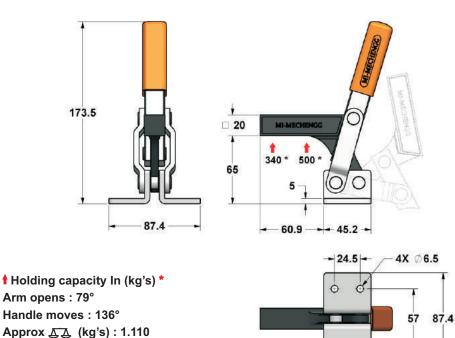

MI-VHD-500-AB
ANGLE BASE

★ Spindle to be ordered separately

MI-VHD-500-SB SOLID BASE

↑ Holding capacity In (kg's) ↑
Arm opens : 79°
Handle moves : 136°
Approx ∑∆ (kg's) : 0.985

0

★ Spindle to be ordered separately