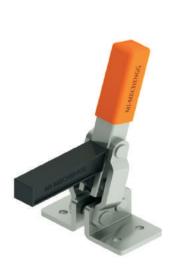

MI-VHD-500-AB
ANGLE BASE

★ Spindle to be ordered separately

MI-VHD-500-SB SOLID BASE

↑ Holding capacity In (kg's) ↑
Arm opens : 79°
Handle moves : 136°
Approx ∑∆ (kg's) : 0.985

0

★ Spindle to be ordered separately