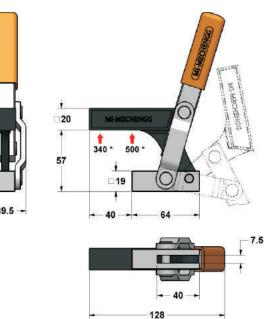

MI-VHD-500-AB
ANGLE BASE

★ Spindle to be ordered separately

MI-VHD-500-SB SOLID BASE

↑ Holding capacity In (kg's) ↑
Arm opens : 79°
Handle moves : 136°
Approx ∑∆ (kg's) : 0.985

0

★ Spindle to be ordered separately