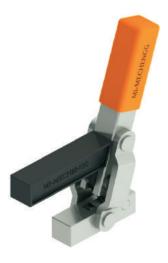

MI-VHD-500-AB
ANGLE BASE

★ Spindle to be ordered separately

MI-VHD-500-SB SOLID BASE

↑ Holding capacity In (kg's) ↑
Arm opens : 79°
Handle moves : 136°
Approx ∑∆ (kg's) : 0.985

0

★ Spindle to be ordered separately