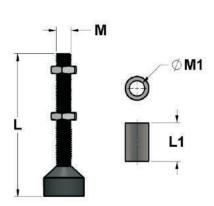

These clamps are finished black oxide.

| PART NO           | AO<br>WITH SP | AO<br>WO SP | Α     | В     | С     | C1 | C2   | F  | F1 | G  | G1 | G2 | н    | L   | L1 | М  | M1   | Т  |
|-------------------|---------------|-------------|-------|-------|-------|----|------|----|----|----|----|----|------|-----|----|----|------|----|
| MI-AMV-700-WB/SB  | 140           | 195         | 248   | 110.5 | 74.7  | 23 | 60.5 | 52 | 27 | 10 | 20 | 47 | 43   | 114 | 31 | 12 | 12.2 | 10 |
| MI-AMV-1200-WB/SB | 130           | 190         | 279.3 | 136.1 | 74    | 27 | 57   | 56 | 28 | 12 | 24 | 55 | 56.6 | 114 | 35 | 12 | 12.2 | 12 |
| MI-AMV-2500-WB/SB | 140           | 190         | 360.1 | 164   | 113.3 | 33 | 84.5 | 68 | 41 | 16 | 28 | 59 | 63   | 168 | 42 | 16 | 16.2 | 16 |