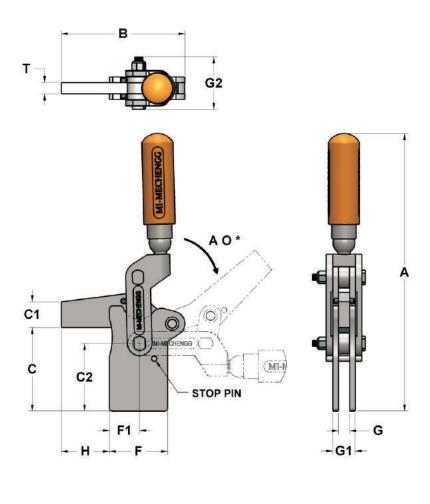

These clamps are finished black oxide.

| PART NO           | AO<br>WITH SP | AO<br>WO SP | Α     | В     | С     | C1 | C2   | F  | F1 | G  | G1 | G2 | н    | L   | L1 | М  | M1   | Т  |
|-------------------|---------------|-------------|-------|-------|-------|----|------|----|----|----|----|----|------|-----|----|----|------|----|
| MI-AMV-700-WB/SB  | 140           | 195         | 248   | 110.5 | 74.7  | 23 | 60.5 | 52 | 27 | 10 | 20 | 47 | 43   | 114 | 31 | 12 | 12.2 | 10 |
| MI-AMV-1200-WB/SB | 130           | 190         | 279.3 | 136.1 | 74    | 27 | 57   | 56 | 28 | 12 | 24 | 55 | 56.6 | 114 | 35 | 12 | 12.2 | 12 |
| MI-AMV-2500-WB/SB | 140           | 190         | 360.1 | 164   | 113.3 | 33 | 84.5 | 68 | 41 | 16 | 28 | 59 | 63   | 168 | 42 | 16 | 16.2 | 16 |