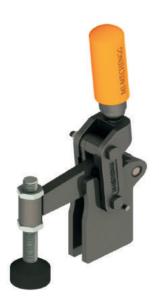

## MI - HORIZONTAL CLAMPING ARM / STRAIGHT BASE - FIXED BUSH

These Straight base horizontal clamping arm with bush to weld in desired position to suite the locking object as per the application. These models feature with the straight base for situation where a horizontal surface is used to mount the clamp, which can be directly bolt mounted or welded to a fixture. These series clamp have high height under the clamping bar compared to the flange base series. This series allows wide opening angle which enables easy loading and unloading of the workpiece. All MI clamps comes with an unique silicon rubber grip which is only manufactured by MI which withstands high temperatures at work place.

These clamps are finished black oxide.

| PART NO           | AO<br>WITH SP | AO<br>WO SP | Α     | В     | С     | C1 | C2   | F  | F1 | G  | G1 | G2 | н    | L   | L1 | М  | M1   | Т  |
|-------------------|---------------|-------------|-------|-------|-------|----|------|----|----|----|----|----|------|-----|----|----|------|----|
| MI-AMV-700-WB/SB  | 140           | 195         | 248   | 110.5 | 74.7  | 23 | 60.5 | 52 | 27 | 10 | 20 | 47 | 43   | 114 | 31 | 12 | 12.2 | 10 |
| MI-AMV-1200-WB/SB | 130           | 190         | 279.3 | 136.1 | 74    | 27 | 57   | 56 | 28 | 12 | 24 | 55 | 56.6 | 114 | 35 | 12 | 12.2 | 12 |
| MI-AMV-2500-WB/SB | 140           | 190         | 360.1 | 164   | 113.3 | 33 | 84.5 | 68 | 41 | 16 | 28 | 59 | 63   | 168 | 42 | 16 | 16.2 | 16 |