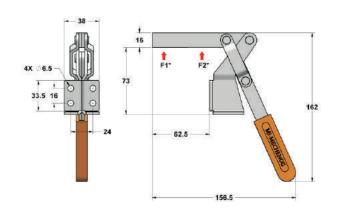

- Material : Steel - Surface Finish : Electro Zinc - Plated

- Hand Grip: Silicon Rubber - Clamping Bolt: 8.8 Grade Moulded with NBR

Solid bar MI-HDH-150-DSB

★ Spindle to be ordered separately

U shaped arm MI-HDH-150-DU

↑ F1\*: 0750 ↑ F2\*: 2000 (N) Arm opens: 79°

Handle moves: 136° Approx 点点 (kg's): 0.465 Spindle supplied: NTS-H150