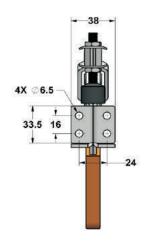

MI-HDH-150-DS



↑ F1\*: 0750 ↑ F2\*: 2000 (N) Arm opens: 79° Handle moves: 136° Approx ♣️♣ (kg's): 0.485

Spindle supplied : NTS-H150 Spindle Retainer : SRH-150





## **SERIES - MI-H-DHDM**

## **DOWN HANDLED DUAL MOUNT**

This model handle looks downward, and comes with two mounting areas. These clamps allow users to mount the clamp on the side of the fixtures to save the precious work surface for other uses. Clamp runs with specially designed pre-lubricated bushes for long life cycle. Silicon rubber grip having large grip surface with oil & heat resistance.

- Material : Steel - Surface Finish : Electro Zinc - Plated

- Hand Grip: Silicon Rubber - Clamping Bolt: 8.8 Grade Moulded with NBR



Solid bar MI-HDH-150-DSB

★ Spindle to be ordered separately





U shaped arm MI-HDH-150-DU



↑ F1\*: 0750 ↑ F2\*: 2000 (N) Arm opens: 79°

Handle moves: 136° Approx 点点 (kg's): 0.465 Spindle supplied: NTS-H150