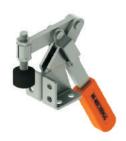

## SERIES - MI-H-DHDM

## **DOWN HANDLED DUAL MOUNT**

This model handle looks downward, and comes with two mounting areas. These clamps allow users to mount the clamp on the side of the Fixtures to save the precious work surface for other uses. Clamp runs with specially designed pre-lubricated bushes for long life cycle. Silicon rubber grip having large grip surface with oil & heat resistance.

- Material : Steel - Surface Finish : Electro Zinc - Plated

- Hand Grip: Silicon Rubber - Clamping Bolt: 8.8 Grade Moulded with NBR

Compact fixed arm MI-HDH-150-DCF

†F1\*:1250 (N) Arm opens:79° Handle moves:136° Approx 点点 (kg's):0.445 Spindle supplied:NTS-H150