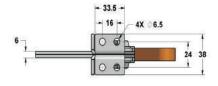

- Material : Steel - Surface Finish : Electro Zinc - Plated

- Hand Grip: Silicon Rubber - Clamping Bolt: 8.8 Grade Moulded with NBR

Compact fixed arm MI-HDH-150-DCF

†F1\*:1250 (N) Arm opens:79° Handle moves:136° Approx 点点 (kg's):0.445 Spindle supplied:NTS-H150

Extended U shaped arm MI-HDH-150-DEU

↑ F1\*:0750 ↑ F2\*:2000 (N)

Arm opens: 79°
Handle moves: 136°
Approx (Ag's): 0.495
Spindle supplied: NTS-H150

Solid shaped arm MI-HDH-150-DS

↑ F1\*: 0750 ↑ F2\*: 2000 (N) Arm opens: 79° Handle moves: 136° Approx ♣️♣ (kg's): 0.485