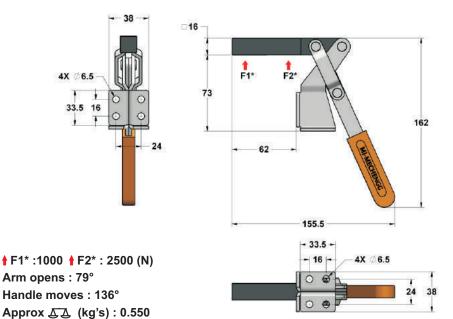

- Material : Steel - Surface Finish : Electro Zinc - Plated

- Hand Grip: Silicon Rubber - Clamping Bolt: 8.8 Grade Moulded with NBR

Compact fixed arm MI-HDH-150-DCF

†F1\*:1250 (N) Arm opens:79° Handle moves:136° Approx 点点 (kg's):0.445 Spindle supplied:NTS-H150

Extended U shaped arm MI-HDH-150-DEU

↑ F1\*:0750 ↑ F2\*:2000 (N)

Arm opens: 79°
Handle moves: 136°
Approx (Ag's): 0.495
Spindle supplied: NTS-H150

Solid shaped arm MI-HDH-150-DS

↑ F1\*: 0750 ↑ F2\*: 2000 (N) Arm opens: 79° Handle moves: 136° Approx ♣️♣ (kg's): 0.485

Spindle supplied : NTS-H150 Spindle Retainer : SRH-150