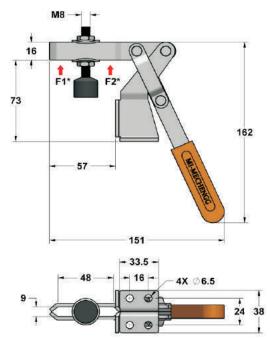

- Material : Steel - Surface Finish : Electro Zinc - Plated

- Hand Grip: Silicon Rubber - Clamping Bolt: 8.8 Grade Moulded with NBR

Compact fixed arm MI-HDH-150-DCF

†F1\*:1250 (N) Arm opens:79° Handle moves:136° Approx 点点 (kg's):0.445 Spindle supplied:NTS-H150

Extended U shaped arm MI-HDH-150-DEU

↑ F1\*:0750 ↑ F2\*:2000 (N)

Arm opens: 79°
Handle moves: 136°
Approx (Ag's): 0.495
Spindle supplied: NTS-H150

Solid shaped arm MI-HDH-150-DS

↑ F1\*: 0750 ↑ F2\*: 2000 (N) Arm opens: 79° Handle moves: 136° Approx ♣️♣ (kg's): 0.485

Spindle supplied : NTS-H150 Spindle Retainer : SRH-150