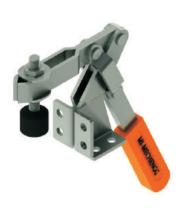

## **DOWN HANDLED DUAL MOUNT**

This model handle looks downward, and comes with two mounting areas. These clamps allow users to mount the clamp on the side of the fixtures to save the precious work surface for other uses. Clamp runs with specially designed pre-lubricated bushes for long life cycle. Silicon rubber grip having large grip surface with oil & heat resistance.

- Material : Steel - Surface Finish : Electro Zinc - Plated

- Hand Grip: Silicon Rubber - Clamping Bolt: 8.8 Grade Moulded with NBR

Solid bar MI-HDH-150-DSB

★ Spindle to be ordered separately

U shaped arm MI-HDH-150-DU