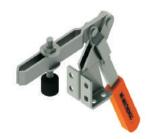

## **SERIES - MI-H-DHDM**

## **DOWN HANDLED DUAL MOUNT**

This model handle looks downward, and comes with two mounting areas. These clamps allow users to mount the clamp on the side of the fixtures to save the precious work surface for other uses. Clamp runs with specially designed pre-lubricated bushes for long life cycle. Silicon rubber grip having large grip surface with oil & heat resistance.

- Material : Steel - Surface Finish : Electro Zinc - Plated

- Hand Grip: Silicon Rubber - Clamping Bolt: 8.8 Grade Moulded with NBR

Solid bar MI-HDH-150-DSB

★ Spindle to be ordered separately

U shaped arm MI-HDH-150-DU