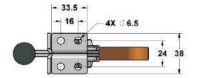

Extended U shaped arm MI-HDH-150-DEU

↑ F1\*:0750 ↑ F2\*:2000 (N)

Arm opens: 79°
Handle moves: 136°
Approx (Ag's): 0.495
Spindle supplied: NTS-H150

Solid shaped arm MI-HDH-150-DS

↑ F1\*: 0750 ↑ F2\*: 2000 (N) Arm opens: 79° Handle moves: 136° Approx ♣️♣ (kg's): 0.485

Spindle supplied : NTS-H150 Spindle Retainer : SRH-150