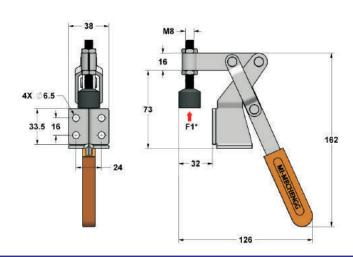

Extended U shaped arm MI-HDH-150-DEU

↑ F1\*:0750 ↑ F2\*:2000 (N)

Arm opens: 79°
Handle moves: 136°
Approx (Ag's): 0.495
Spindle supplied: NTS-H150

Solid shaped arm MI-HDH-150-DS

↑ F1\*: 0750 ↑ F2\*: 2000 (N) Arm opens: 79° Handle moves: 136° Approx ♣️♣ (kg's): 0.485

Spindle supplied : NTS-H150 Spindle Retainer : SRH-150