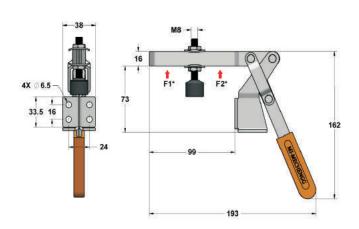

- Material : Steel - Surface Finish : Electro Zinc - Plated

- Hand Grip: Silicon Rubber - Clamping Bolt: 8.8 Grade Moulded with NBR

Compact fixed arm MI-HDH-150-DCF

†F1\*:1250 (N) Arm opens:79° Handle moves:136° Approx 点点 (kg's):0.445 Spindle supplied:NTS-H150

Extended U shaped arm MI-HDH-150-DEU

↑ F1\*:0750 ↑ F2\*:2000 (N)

Arm opens: 79°
Handle moves: 136°
Approx (Ag's): 0.495
Spindle supplied: NTS-H150

Solid shaped arm MI-HDH-150-DS

↑ F1\*: 0750 ↑ F2\*: 2000 (N) Arm opens: 79° Handle moves: 136° Approx ♣️♣ (kg's): 0.485

Spindle supplied : NTS-H150 Spindle Retainer : SRH-150