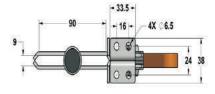

- Material : Steel - Surface Finish : Electro Zinc - Plated

- Hand Grip: Silicon Rubber - Clamping Bolt: 8.8 Grade Moulded with NBR

Solid bar MI-HDH-150-DSB

★ Spindle to be ordered separately

U shaped arm MI-HDH-150-DU

↑ F1\*: 0750 ↑ F2\*: 2000 (N) Arm opens: 79°

Handle moves: 136° Approx 点点 (kg's): 0.465 Spindle supplied: NTS-H150