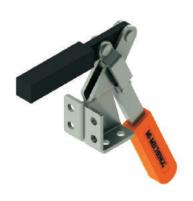

## **DOWN HANDLED DUAL MOUNT**

This model handle looks downward, and comes with two mounting areas. These clamps allow users to mount the clamp on the side of the Fixtures to save the precious work surface for other uses. Clamp runs with specially designed pre-lubricated bushes for long life cycle. Silicon rubber grip having large grip surface with oil & heat resistance.

- Material : Steel - Surface Finish : Electro Zinc - Plated

- Hand Grip: Silicon Rubber - Clamping Bolt: 8.8 Grade Moulded with NBR

Compact fixed arm MI-HDH-150-DCF

†F1\*:1250 (N) Arm opens:79° Handle moves:136° Approx 点点 (kg's):0.445 Spindle supplied:NTS-H150