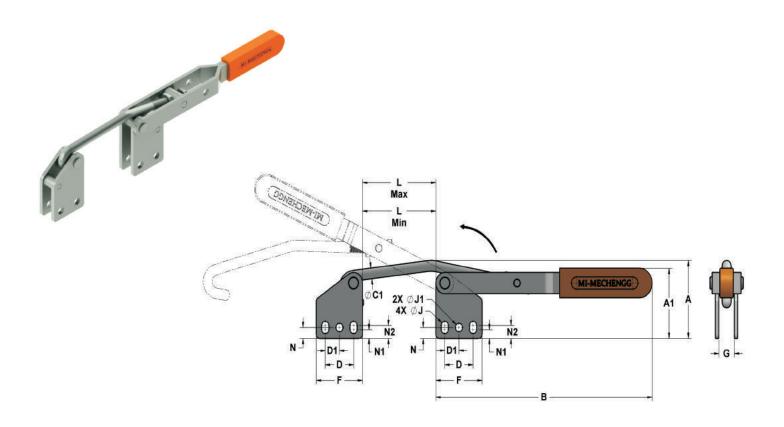

| PART NO     | A    | <b>A1</b> | В   | C1 | D    | D1    | F  | G    | J    | J1  | Lmax | Lmin | N     | N1   | N2    |
|-------------|------|-----------|-----|----|------|-------|----|------|------|-----|------|------|-------|------|-------|
| MI-HK-75-C  | 41.5 | 36        | 131 | 6  | 16.1 | 8.05  | 27 | 8    | 4.3  | 4.3 | 24.5 | 18   | 5.65  | 4.65 | 6.65  |
| MI-HK-200-C | 58.5 | 52.5      | 192 | 8  | 25.1 | 12.55 | 41 | 13.7 | 6.3  | 6.3 | 62   | 48   | 8.1   | 6.6  | 9.6   |
| MI-HK-400-C | 85   | 71.5      | 205 | 10 | 30.1 | 15.05 | 50 | 13.7 | 6.3  | 6.3 | 95   | 75   | 9.95  | 9.45 | 10.45 |
| MI-HK-500-C | 97   | 88.5      | 281 | 12 | 29.1 | -     | 55 | 16   | 10.3 | -   | 90   | 65   | 12.95 | -    | -     |